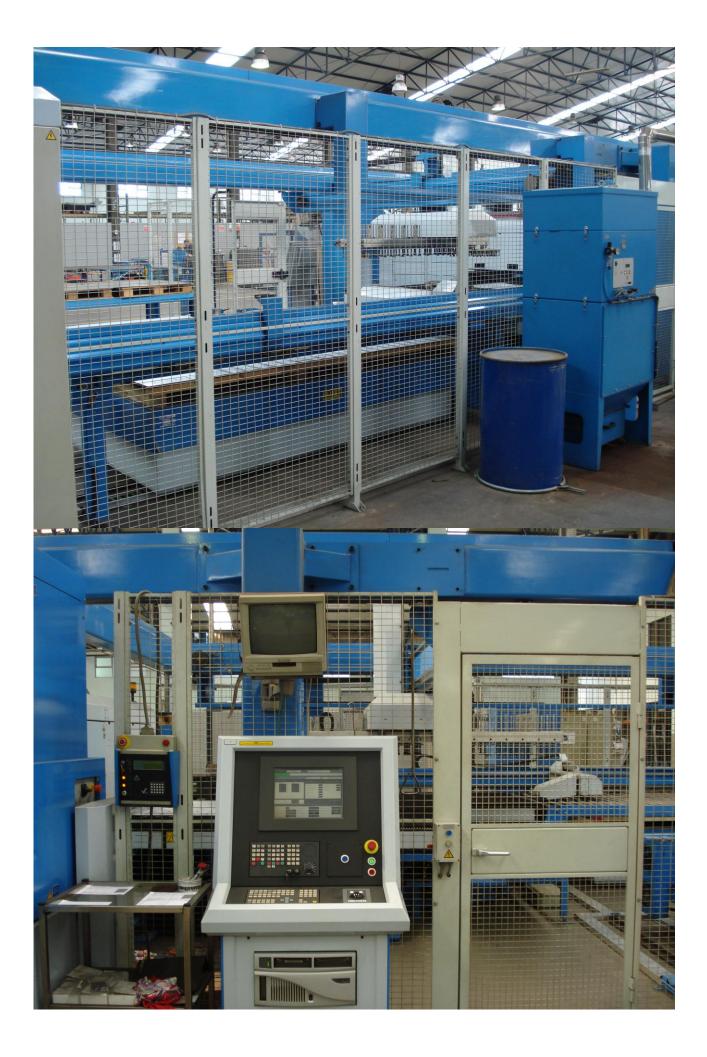

## **USED MACHINE: Finn-Power LP6**

MACHINE TYPE: PUNCHING & LASER CUTTING FMS

Manufacturer: Finn-Power

Model / type: LP6

Control: Siemens

Loading device: yes Type: LSR3000

Unloading device: yes Type: LSR3000

Year of manufacture:2003

Siemens Sinumerik 840D control

Work area 1500 x 3000mm without reposition

Punching force of 300KN (hydraulic punching stroke)

Laser-Rofin-Sinar TR 025 (2500 Watt TRIAGON)

High pressure cutting head with removable lens cartridge

TU6 tapping station

Video monitoring of laser

Safeties, CE-mark

| Is programming software included: yes Name: NC-Express Laser |
|--------------------------------------------------------------|
| Is the machine in operation                                  |
| Operating hours: Laser hours = 29.180 Punch hours = 20.024   |
| TURRET                                                       |
| FIXED TOOL HOLDERS:<br>A                                     |
| B 8                                                          |
| C 2                                                          |
| D                                                            |
| E                                                            |
| INDEX TOOL HOLDERS:                                          |
| Bi 3 Bif 1                                                   |
| Ci 2 Cif 1                                                   |
| Di 1 Dif                                                     |
| MULTI-TOOL HOLDERS:                                          |
| 2x MT6-A                                                     |
| OTHER (e.g. Easy Tapping):                                   |
| SPECIAL TOOL SOFTWARE (e.g. Wilson Wheel, MT6-AU):           |
| Location: Portugal                                           |
|                                                              |
|                                                              |