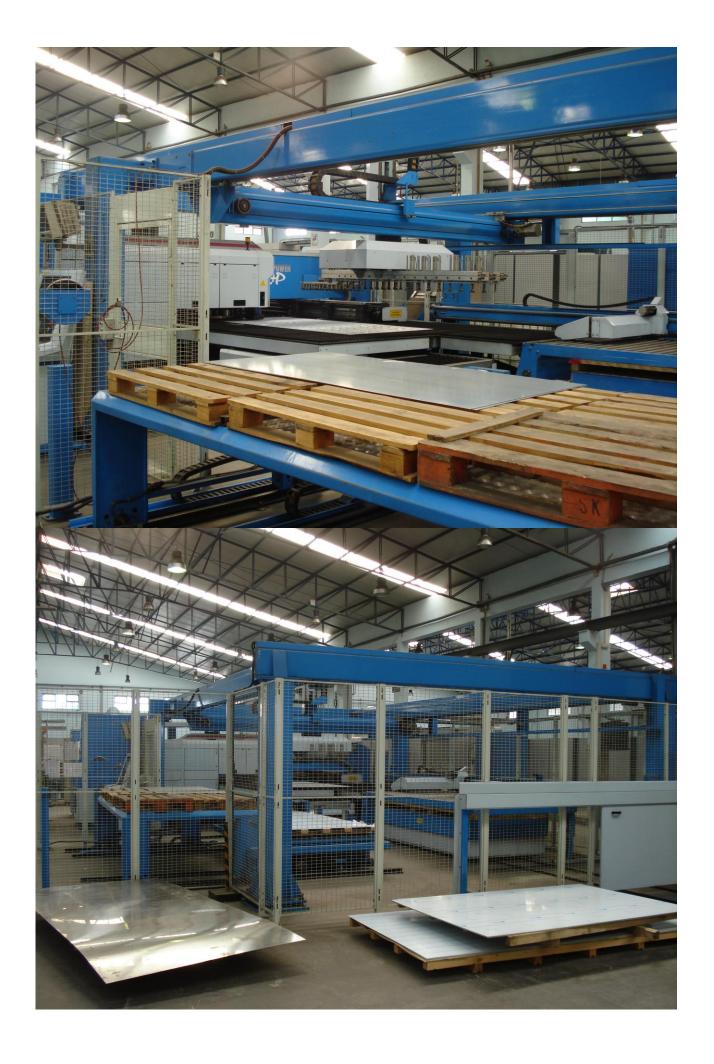

## **USED MACHINE: Finn-Power LP6**

MACHINE TYPE: PUNCHING & LASER CUTTING FMS

Manufacturer: Finn-Power

Model / type: LP6

Control: Siemens

Loading device: yes Type: LSR3000

Unloading device: yes Type: LSR3000

Year of manufacture:2003

Siemens Sinumerik 840D control

Work area 1500 x 3000mm without reposition

Punching force of 300KN (hydraulic punching stroke)

Laser-Rofin-Sinar TR 025 (2500 Watt TRIAGON)

High pressure cutting head with removable lens cartridge

LSR3000 loading and stacking robot

Upforming system (2 forming stations)

Tool lubrification

Vacuum system for punching scrap conveyor removal SC1V

3 pneumatic sheet clamps with central locking and automatic move of single clamp