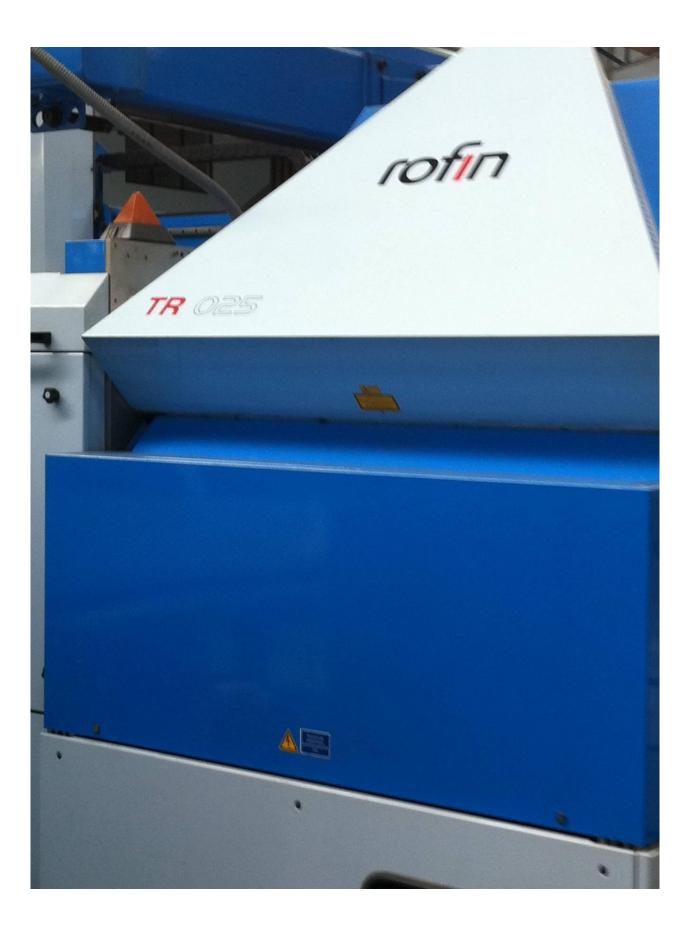

Year of manufacture:2003

Siemens Sinumerik 840D control

Work area 1500 x 3000mm without reposition

Punching force of 300KN (hydraulic punching stroke)

Laser-Rofin-Sinar TR 025 (2500 Watt TRIAGON)

High pressure cutting head with removable lens cartridge