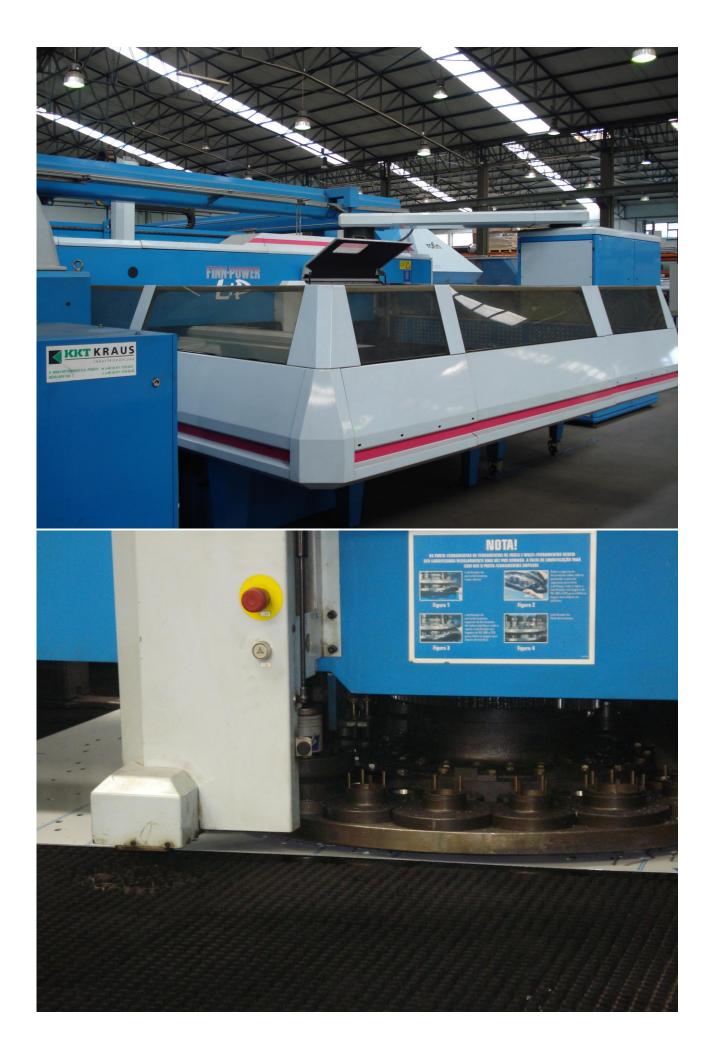

## **USED MACHINE: Finn-Power LP6**

MACHINE TYPE: PUNCHING & LASER CUTTING FMS

Manufacturer: Finn-Power

Model / type: LP6

Control: Siemens

Loading device: yes Type: LSR3000

Unloading device: yes Type: LSR3000

Year of manufacture:2003

Siemens Sinumerik 840D control

Work area 1500 x 3000mm without reposition

Punching force of 300KN (hydraulic punching stroke)

Laser-Rofin-Sinar TR 025 (2500 Watt TRIAGON)

High pressure cutting head with removable lens cartridge

LSR3000 loading and stacking robot

Upforming system (2 forming stations)

Tool lubrification

Vacuum system for punching scrap conveyor removal SC1V

3 pneumatic sheet clamps with central locking and automatic move of single clamp